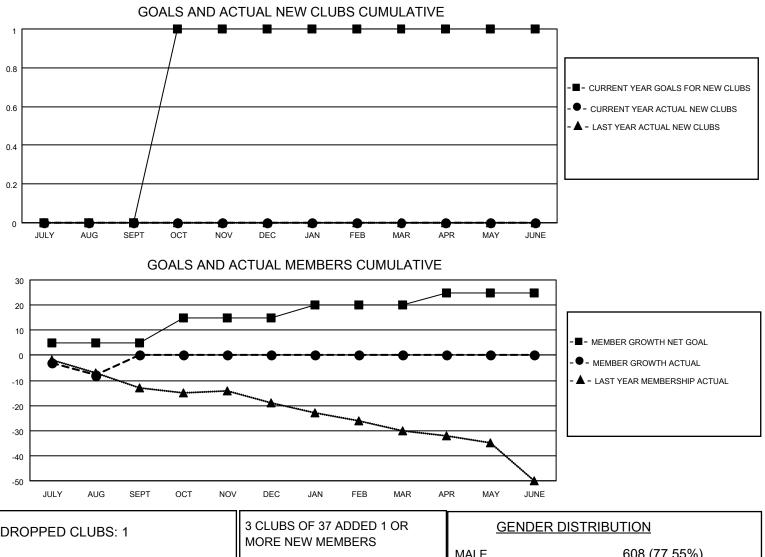

## LOCATION ILLINOIS

District 1 G

Results as of: 8/31/2021

|                       | Club          | S         |               |                       | Men                    | nbers                   |                                                    |
|-----------------------|---------------|-----------|---------------|-----------------------|------------------------|-------------------------|----------------------------------------------------|
| RESULTS FOR 2021-2022 |               |           |               | RESULTS FOR 2021-2022 |                        |                         |                                                    |
| QUARTER               | NEW CLUB GOAL | NEW CLUBS | DROPPED CLUBS | QUARTER               | BER GROWTH NET<br>GOAL | MEMBER GROWTH<br>ACTUAL | DROPPED<br>MEMBERS ACTUAL<br>(including transfers) |
| JULY/AUG/SEPT         | 0             | 0         | 1             | JULY/AUG/SEPT         | 5                      | 5                       | 12                                                 |
| OCT/NOV/DEC           | 1             | 0         | 0             | OCT/NOV/DEC           | 10                     | 0                       | 0                                                  |
| JAN/FEB/MAR           | 0             | 0         | 0             | JAN/FEB/MAR           | 5                      | 0                       | 0                                                  |
| APR/MAY/JUNE          | 0             | 0         | 0             | APR/MAY/JUNE          | 5                      | 0                       | 0                                                  |

| DROPPED CLUBS: 1 |    | 3 CLUBS OF 37 ADDED 1 OR<br>MORE NEW MEMBERS | GENDER DISTRIBUTION       |              |
|------------------|----|----------------------------------------------|---------------------------|--------------|
|                  |    |                                              | MALE                      | 608 (77.55%) |
|                  |    |                                              | FEMALE                    | 176 (22.45%) |
| DROPPED MEMBERS  |    |                                              | NON BINARY 0 (0.00%)      |              |
|                  | 0  |                                              | PREFER NOT TO ANSWER      | 0 (0.00%)    |
| DECEASED         | 2  |                                              |                           |              |
| CLUB CANCELLED   | 4  | CLICK HERE FOR CUMULATIVE                    | TOTAL FAMILY UNIT MEMBERS | s 112        |
| OTHER            | 6  | MEMBERSHIP DATA                              |                           |              |
| TOTAL            | 12 |                                              | FAMILY MEMBERS PAYING HA  | LF DUES 56   |
|                  |    |                                              |                           |              |
|                  |    |                                              |                           |              |